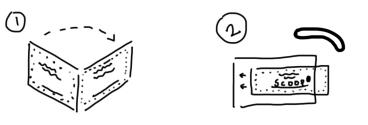

## Instructions:

Cut out each detective name badge insert and fold along the center line. Write each student's name on an insert and slide into a badge. Attach badge to the handle of detective zipper tote bags as shown below.