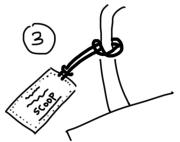

## Instructions:

Cut out each detective name badge insert and fold along the center line. Write each student's name on an insert and slide into a badge. Attach badge to the handle of detective zipper tote bags as shown below.